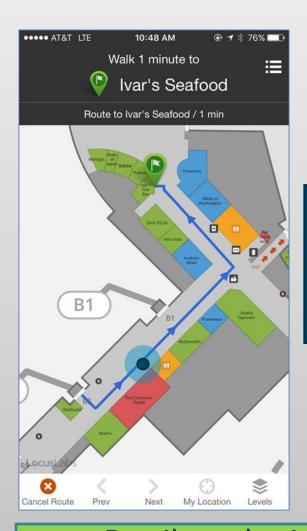

#### **Dining and Retail Opportunities**

- Walk time and map
- Distances & map
- Blue Dot position
- ADR Details

Details on destinations provided by touching map icons